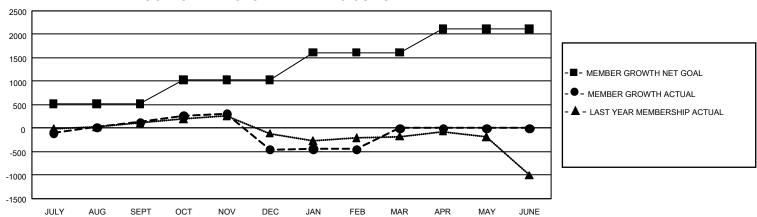

## GOALS AND ACTUAL MEMBERS CUMULATIVE

| DROPPED CLUBS: 39 |       | 570 CLUBS OF 1,017 ADDED 1<br>OR MORE NEW MEMBERS | GENDER DISTRIBUTION                  |                 |
|-------------------|-------|---------------------------------------------------|--------------------------------------|-----------------|
|                   |       |                                                   | MALE                                 | 15,557 (57.91%) |
|                   |       |                                                   | FEMALE                               | 11,281 (42.00%) |
| DROPPED MEMBERS   |       |                                                   | NON BINARY                           | 3 (0.01%)       |
| DECEASED          | 284   |                                                   | PREFER NOT TO ANSWER                 | 21 (0.08%)      |
| CLUB CANCELLED    | 319   | CLICK HERE FOR                                    | TOTAL FAMILY UNIT MEMBERS            | 5,435           |
| OTHER             | 2,268 |                                                   |                                      |                 |
| TOTAL             | 2,871 | CUMULATIVE MEMBERSHIP  DATA                       | FAMILY MEMBERS PAYING HALF DUES 2,86 |                 |

| Members               |                        |                         |                                                    |  |  |  |  |
|-----------------------|------------------------|-------------------------|----------------------------------------------------|--|--|--|--|
| RESULTS FOR 2023-2024 |                        |                         |                                                    |  |  |  |  |
| QUARTER MEME          | BER GROWTH NET<br>GOAL | MEMBER GROWTH<br>ACTUAL | DROPPED MEMBERS<br>ACTUAL (including<br>transfers) |  |  |  |  |
| JULY/AUG/SEPT         | 518                    | 1,246                   | 971                                                |  |  |  |  |
| OCT/NOV/DEC           | 511                    | 849                     | 1,347                                              |  |  |  |  |
| JAN/FEB/MAR           | 582                    | 672                     | 551                                                |  |  |  |  |
| APR/MAY/JUNE          | 501                    | 0                       | 0                                                  |  |  |  |  |