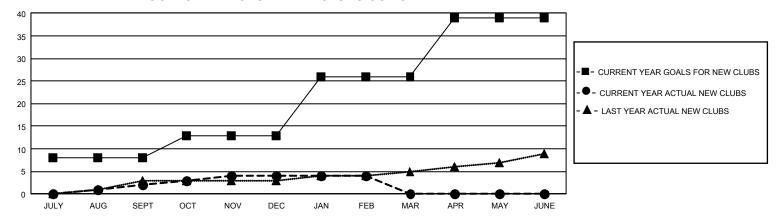

## GOALS AND ACTUAL NEW CLUBS CUMULATIVE

## GMT Constitutional Area 1, Group B

REPORT DOES NOT INCLUDE CLUBS IN UNDISTRICTED AREAS.

|               | Club                  | os        |               |            |  |  |
|---------------|-----------------------|-----------|---------------|------------|--|--|
|               | RESULTS FOR 2023-2024 |           |               |            |  |  |
| QUARTER       | NEW CLUB GOAL         | NEW CLUBS | DROPPED CLUBS | QUARTER    |  |  |
| JULY/AUG/SEPT | 24                    | 2         | 5             | JULY/AUG/S |  |  |
| OCT/NOV/DEC   | 15                    | 2         | 26            | OCT/NOV/D  |  |  |
| JAN/FEB/MAR   | 39                    | 0         | 8             | JAN/FEB/MA |  |  |
| APR/MAY/JUNE  | 39                    | 0         | 0             | APR/MAY/JU |  |  |